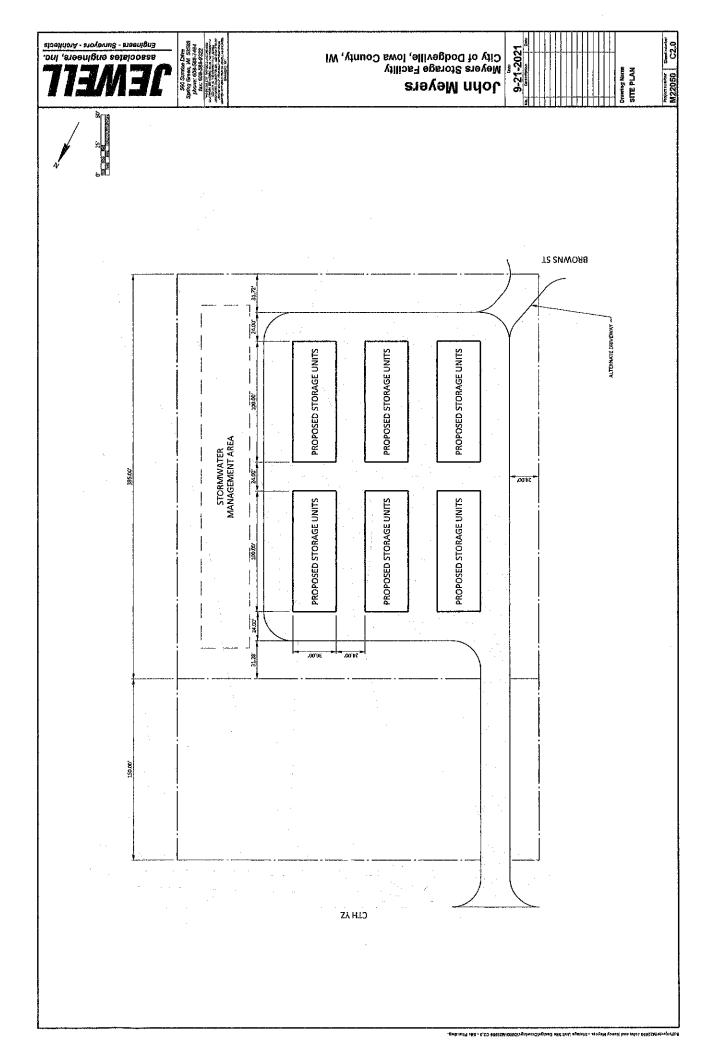

| Street Address of property:   | County YZ Dodgeville |  |
|-------------------------------|----------------------|--|
| Current use of property: Farm | Field                |  |
| Type of Structure Tolla from  |                      |  |

rype of structure Pole frame construction

Proposed operation or use of structure or site:

Self Storage units and outside storage

Number of employees if any: 2

Zoning district of proposed site: B-H General Highway Business

Attach a plot plan showing the location of the proposed building with respect to adjoining streets, alleys, lot lines, and other buildings, if any. Also, building size and height, lot size and proposed provisions for off street parking.