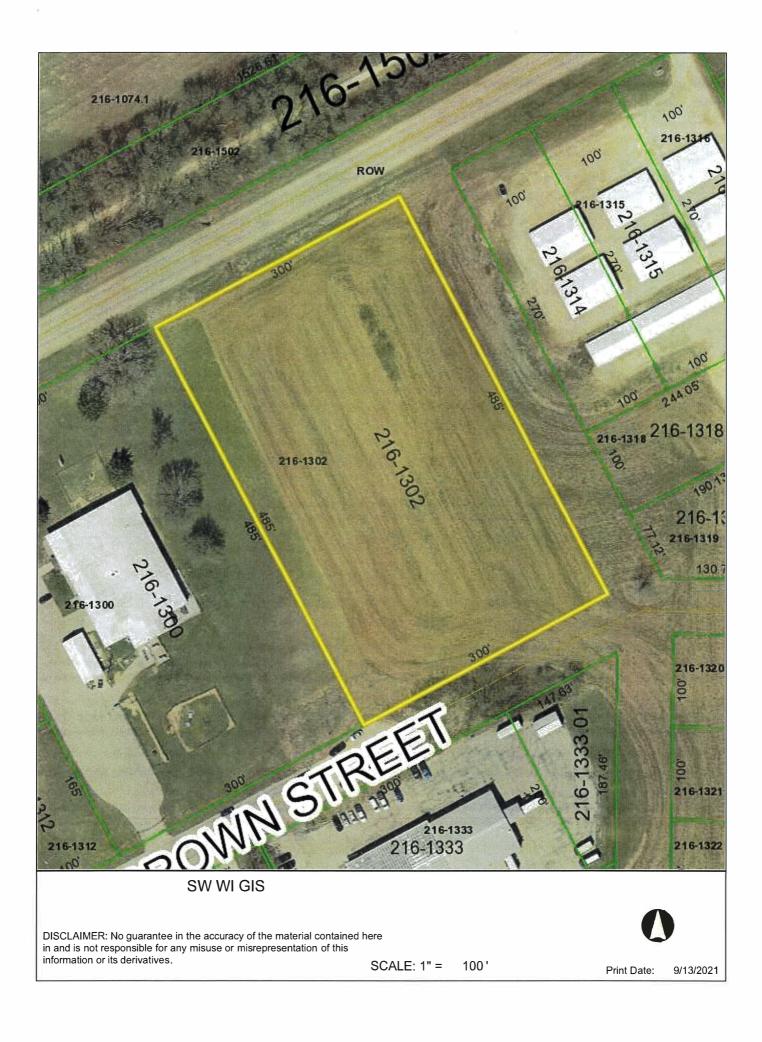

Lot 2 of Certified Survey Map 1609, City of Dodgeville, Document No. 351798 of the Iowa County Register of Deeds (Parcel 216-1302) and located between County Rd YZ and Brown St; and

WHEREAS, the property is zoned B-H Business Highway District, which allows for storage units with an approved Conditional Use Permit; and

| Street Address of property:   | County YZ Dodgeville |  |
|-------------------------------|----------------------|--|
| Current use of property: Farm | Field                |  |
| Type of Structure Tolla from  |                      |  |

Attach a copy of the legal description of the property or fill in here:

| attached PARCEL # 216-1302      | Lot 2, CSM 1609-11CS-216         |
|---------------------------------|----------------------------------|
| Date of Application: 09/13/2021 | Application Fee \$400            |
|                                 | Mener MC 10. Man anno. D. Bochno |