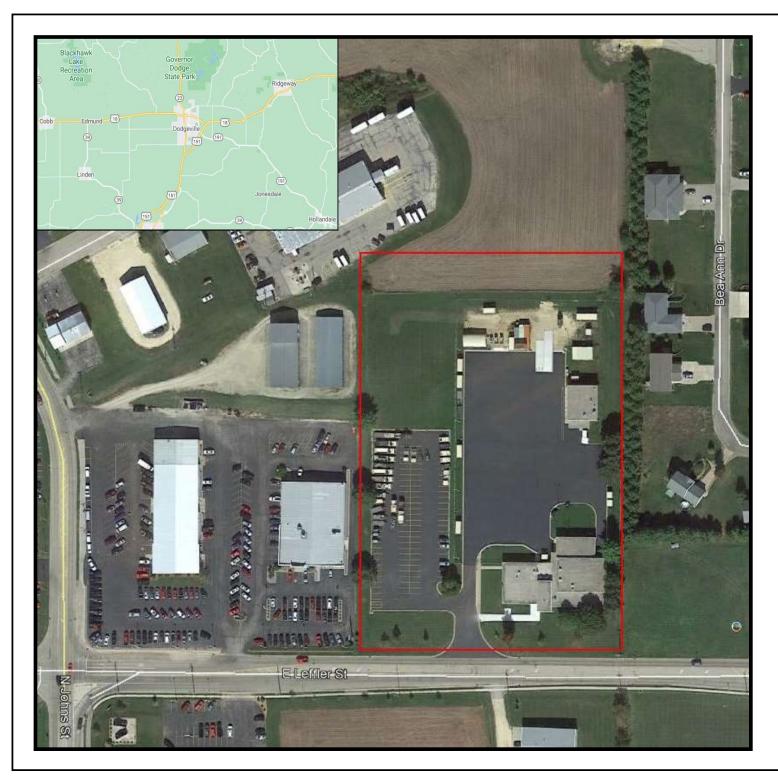

## DODGEVILLE MEMORIAL ARC

(Land Lease)

**LEASE NO. DACA45-5-21-00244**Replaces Lease No. DACA45-5-72-00109

Dodgeville, Wisconsin Iowa County, Wisconsin

Section 22, Township 6 North, Range 3 East

Land Lease Boundary

Disclaimer: The Government furnishes this data, and the recipient accepts and uses it with the express understanding that the United States Government makes no warranties, expressed or implied, concerning the accuracy, completeness, reliability, usability, or suitability for any particular purpose of the information and data furnished. The United States shall be under no liability whatsoever to any person by reason of any use made thereof. Data displayed on this map are approximations derived from GIS layers and should NOT be used in place of survey data or legal land descriptions.

Exhibit "A" is attached to and is made part of Lease No. DACA45-5-21-00244