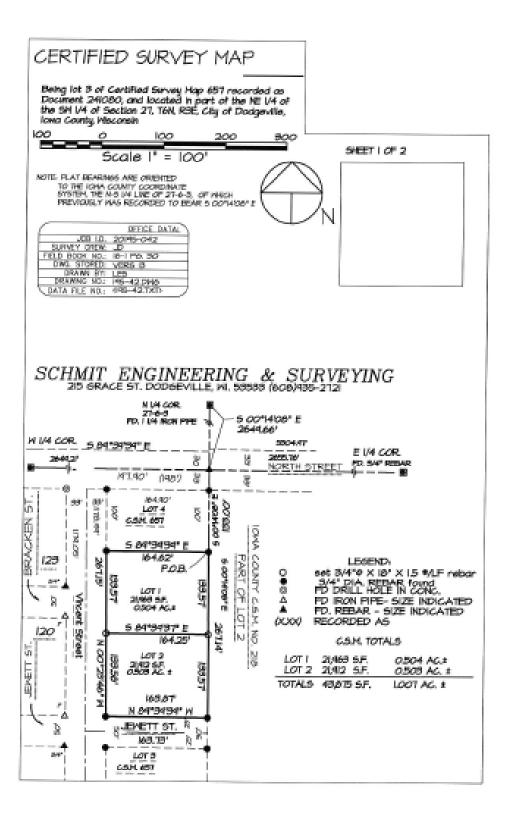

City of Dodgeville Plan Commission held a meeting to review the Preliminary Certified Survey Map Review for Dodgeville Rentals, LLC, to create two parcels containing 0.504 acres and 0.503 acres on land described as Lot 3, Certified Survey Map 657 recorded as Document No. 241080 and located in part of the NE ¼ of the SW ¼, of Section 27, T6N, R3E, City of Dodgeville, Iowa County, Wisconsin.

Josh would like to create two multi-family residential lots 2 additional duplexes. When Vincent Street was updated there were 2 sewer and water laterals ran to accommodate these new additions.

Greg Lee made a motion to approve the Preliminary Certified Survey Map for Dodgeville Rentals LLC as presented. Motion seconded by Mike Humke. Roll call: Meuer, yes; Tiber, yes; Lee, yes; Humke, yes; Staver, yes; and DeVoss, yes. Motion carried.

Motion to adjourn at 5:19 PM was made by Matt Staver and seconded by Mike Tiber. Motion carried.

Respectfully Submitted, Julie A. Abing

| CERTIFIED SURVEY M                                                                                                                                                                                                                                                                                                                                                                                                                                                                                                                                                                                                         | AP ·                                                                                                                                                                                   |
|----------------------------------------------------------------------------------------------------------------------------------------------------------------------------------------------------------------------------------------------------------------------------------------------------------------------------------------------------------------------------------------------------------------------------------------------------------------------------------------------------------------------------------------------------------------------------------------------------------------------------|----------------------------------------------------------------------------------------------------------------------------------------------------------------------------------------|
| Being lot 3 of Cartified Survey Map 651 n<br>Document 241080, and located in part of<br>the SM 1/4 of Section 21, T6N, R3E, City of<br>lona County, Hisconsin                                                                                                                                                                                                                                                                                                                                                                                                                                                              | the NE 141 of                                                                                                                                                                          |
| I, Laurence E. Schmit, Professional<br>under the direction of Josh Fowler,<br>map. Subject map is a correct repr<br>boundaries of the land surveyed an<br>fully complied with the provisions of<br>Statutes in the dividing, mapping of<br>Being lot 3 of Certified Servey Map 657 nd<br>In part of the NE 1/4 of the SM 1/4 of Secto<br>County, Naconsin, to Hit.                                                                                                                                                                                                                                                         | I have made a survey, division, and<br>resentation of all the exterior<br>d the division thereof, and that I have<br>Chapter 236.34 of the Visconsin<br>the land which is described as |
| Commencing at the N I/4 corner of eald<br>Section 21) thence 5 00°14' 06' E, 2644.66<br>to the center of Section 21, thence continu<br>5 00°14'08' E, 138.00' to the SE corner of<br>Lat 4 of C.S.M. 651, sold point also being<br>NE corner of lat 3 of C.S.M. 651, and the<br>POINT OF BEGINNING, and thence traversite<br>clockwhee around the boundary of sold lat 5<br>as follows thence 5 00°14'05' E, 261.14')<br>thence N 84°34'34' H, 163.8'1; thence N 00'<br>23'46' H, 261.15', thence 5 84°34'34'' E,<br>164.62' to the POINT OF BEGINNING.<br>Containing 43,5'15 square feet, or 1.00'T act<br>more or lates. | ng<br>Bho<br>S                                                                                                                                                                         |
| Lavence II. Schnit                                                                                                                                                                                                                                                                                                                                                                                                                                                                                                                                                                                                         | date:                                                                                                                                                                                  |
| APPROVED FOR RECORDING BY. City of Dodgeville                                                                                                                                                                                                                                                                                                                                                                                                                                                                                                                                                                              |                                                                                                                                                                                        |
| add Novak - Mauar                                                                                                                                                                                                                                                                                                                                                                                                                                                                                                                                                                                                          |                                                                                                                                                                                        |
| nan menan - magar                                                                                                                                                                                                                                                                                                                                                                                                                                                                                                                                                                                                          | REGISTER OF DEEDS                                                                                                                                                                      |
|                                                                                                                                                                                                                                                                                                                                                                                                                                                                                                                                                                                                                            | Received for recording this<br>day of,                                                                                                                                                 |
| OFFICE DATAL<br>JOB 10. 2016-042<br>SURVEY OFEN: JD<br>FELD BOOK NO.: 8-1 PS.<br>DRC STORED: VERS 18<br>DRAWI BY. LES                                                                                                                                                                                                                                                                                                                                                                                                                                                                                                      | at O'clock M and<br>recorded in Volume of<br>Certified Survey Maps of Iowa<br>County on page(s)                                                                                        |
| DATA FILE NO.: (HS-42,TXT)                                                                                                                                                                                                                                                                                                                                                                                                                                                                                                                                                                                                 | Dixie Edge - Register of Deeds                                                                                                                                                         |
| SCHMIT ENGINEERING & SURVEYING<br>215 GRACE ST. DODGEVILLE, WIL 58588 (608)935-2121                                                                                                                                                                                                                                                                                                                                                                                                                                                                                                                                        |                                                                                                                                                                                        |